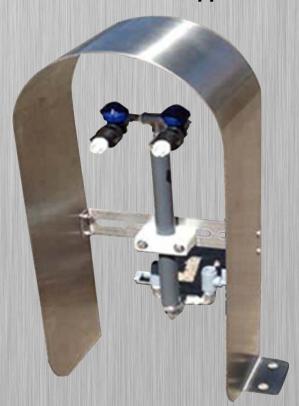

Maximize the effectiveness of your Wheel Cleaning Chemical with the Foaming Tire & Wheel CTA Applicators!

The **Foaming Tire & Wheel CTA Applicator** has a unique design that generates thick foam for maximizing dwell time on the wheel. This applicator can be utilized to clean just the wheels or the entire side of the vehicle. Upgrade the aesthetic by adding a stainless steel shoud.

## Options:

- Can be used to clean the wheel or entire side of a vehicle. This function requires a tunnel controller capable of tracking wheel position and wheel locator switch.
  - Stainless Steel Shoud