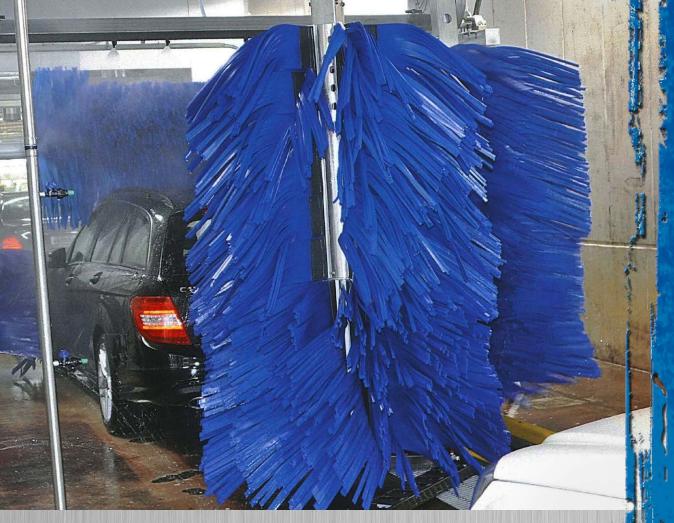

Hanna's Short Stack Flex Wrap was designed to maximize your tunnel space by combining proven high performing cleaning equipment into one frame. This system starts with two side brushes with the ability to add additional equipment without adding to the tunnel required length. The operator can easily add S20 Mitter, Top Brush, Tire Washer, High Pressure Wheel Washer to the **Short** Stack Flex Wrap. The driver side and passenger side brush arms are offset allowing separation between brush assemblies. Enhanced controls offer separate retract and extend pressures for each arm as well as float pressure for the mirror area.

Pack A LOT of cleaning power in a small tunnel space with the Short Stack Flex Wrap!

## Features:

- One size fits all with 112" of physical clearance for all standard vehicles
- Some added components may alter clearance height
- Hydraulic Drive
- Available in both Stainless Steel and Aluminum frames
- Foam upgrade option
- The Short Stack Flex Wrap has a 70" (1.78m) brush assembly
- Includes spray manifold and jets
- The Short Stack Flex Wrap requires 5 computer functions, added components may require additional
- Hydraulic flow controls and solenoid valves are included in proportionator pricing or purchased separately