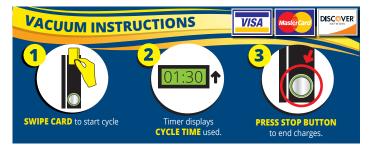

## Vacuum Instruction Signs

Count Up - Dixmor Timers

#### Count Up - Dixmor Timers