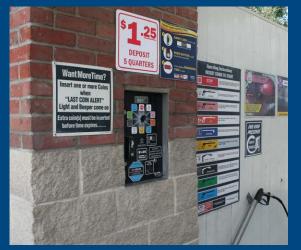

# CryptoPay Credit Card System







## Save on processing fees by consolidating multiple charges using the CryptoPay Credit Card System!

Designed with unparalleled security, innovation, affordability, and ease of installation, The **CryptoPay Credit Card System** offers a reliable and economical solution to adding credit card systems to your self serve bays, vending islands, and vacuums. This system combines multiple charges from the same customer into one in order to have one processing fee. This simple money saving process is trackable through an online CryptoPay account. CryptoPay has a tested and proven track record of brining cost-savings, convenience and secure credit card acceptance to your facility for a low startup cost.

### Features:

- CryptoPay Credit Card Encryption
- Wireless Card Readers
- Transaction Co