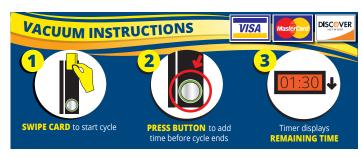

## Vacuum Instruction Signs

Count Up - Dixmor Timers

#### Count Down - Non-Dixmor Timers