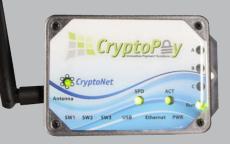

## Components

- **Swiper** (right) up to 50 swipers per coordinator.
- Coordinator (below)
  1 needed per wash center.
  Connects the swipers
  to communicate with
  online account and
  payment processing.