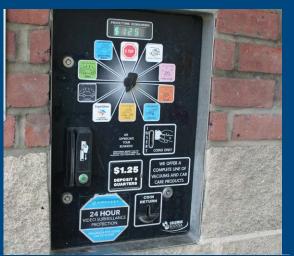

# CryptoPay Credit Card System







## Save on processing fees by consolidating multiple charges using the CryptoPay Credit Card System!

Designed with unparalleled security, innovation, affordability, and ease of installation, The **CryptoPay Credit Card System** offers a reliable and economical solution to adding credit card systems to your self serve bays, vending islands, and vacuums. This system combines multiple charges from the same customer into one in order to have one processing fee. This simple money saving process is trackable through an online CryptoPay account. CryptoPay has a tested and proven track record of brining cost-savings, convenience and secure credit card acceptance to your facility for a low startup cost.

### Features:

- CryptoPay Credit Card Encryption
- Wireless Card Readers
- Transaction Cons