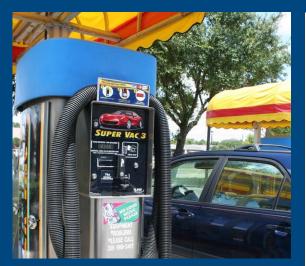

# CryptoPay Credit Card System







## Save on processing fees by consolidating multiple charges using the CryptoPay Credit Card System!

Designed with unparalleled security, innovation, affordability, and ease of installation, The **CryptoPay Credit Card System** offers a reliable and economical solution to adding credit card systems to your self serve bays, vending islands, and vacuums. This system combines multiple charges from the same customer into one in order to have one processing fee. This simple money saving process is trackable through an online CryptoPay account. CryptoPay has a tested and proven track record of brining cost-savings, convenience and secure credit card acceptance to your facility for a low startup cost.

### Features:

- CryptoPay Credit Card Encryption
- Wireless Card Readers
- Transaction