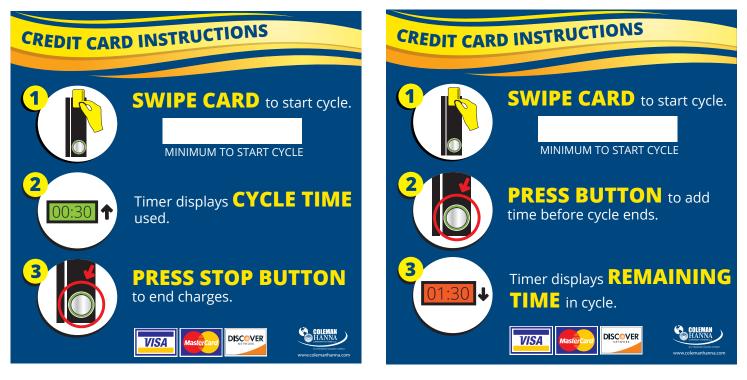

aving process is trackable through an online CryptoPay account. CryptoPay has a tested and proven track record of brining cost-savings, convenience and secure credit card acceptance to your facility for a low startup cost.

### Features:

- CryptoPay Credit Card Encryption
- Wireless Card Readers
- Transaction Consolidation
- Affordable & Easy to Install
- Cloud-Based Analytics & Receipts
- Low Start Up Cost
- No Minimum Card Reader Purchase

## Available to use on new & existing:

- In Bay Self Serve Meters
- Splash-N-Dash Systems
- Vacuum Units
- Vending Islands

5842 W 34th St, Houston, TX 77092 1.800.999.9878 • 1.713.683.9878 www.colemanhanna.com



Find us on Facebook: /ColemanHannaCarwash



## CryptoPay Signage & Receiver

## In Bay Instruction Signs

#### Count Up - Dixmor Timers



## Vacuum Instruction Signs

Count Up - Dixmor Timers



#### Count Down - Non-Dixmor Timers



## Components

- **Swiper** (right) up to 50 swipers per coordinator.
- Coordinator (below)
  1 needed per wash center.
  Connects the swipers
  to communicate with
  online account and
  payment processing.







5842 W 34th St, Houston, TX 77092 1.800.999.9878 • www.colemanhanna.com **Find us on Facebook: /ColemanHannaCarwash** 

#### Count Down - Non-Dixmor Timers