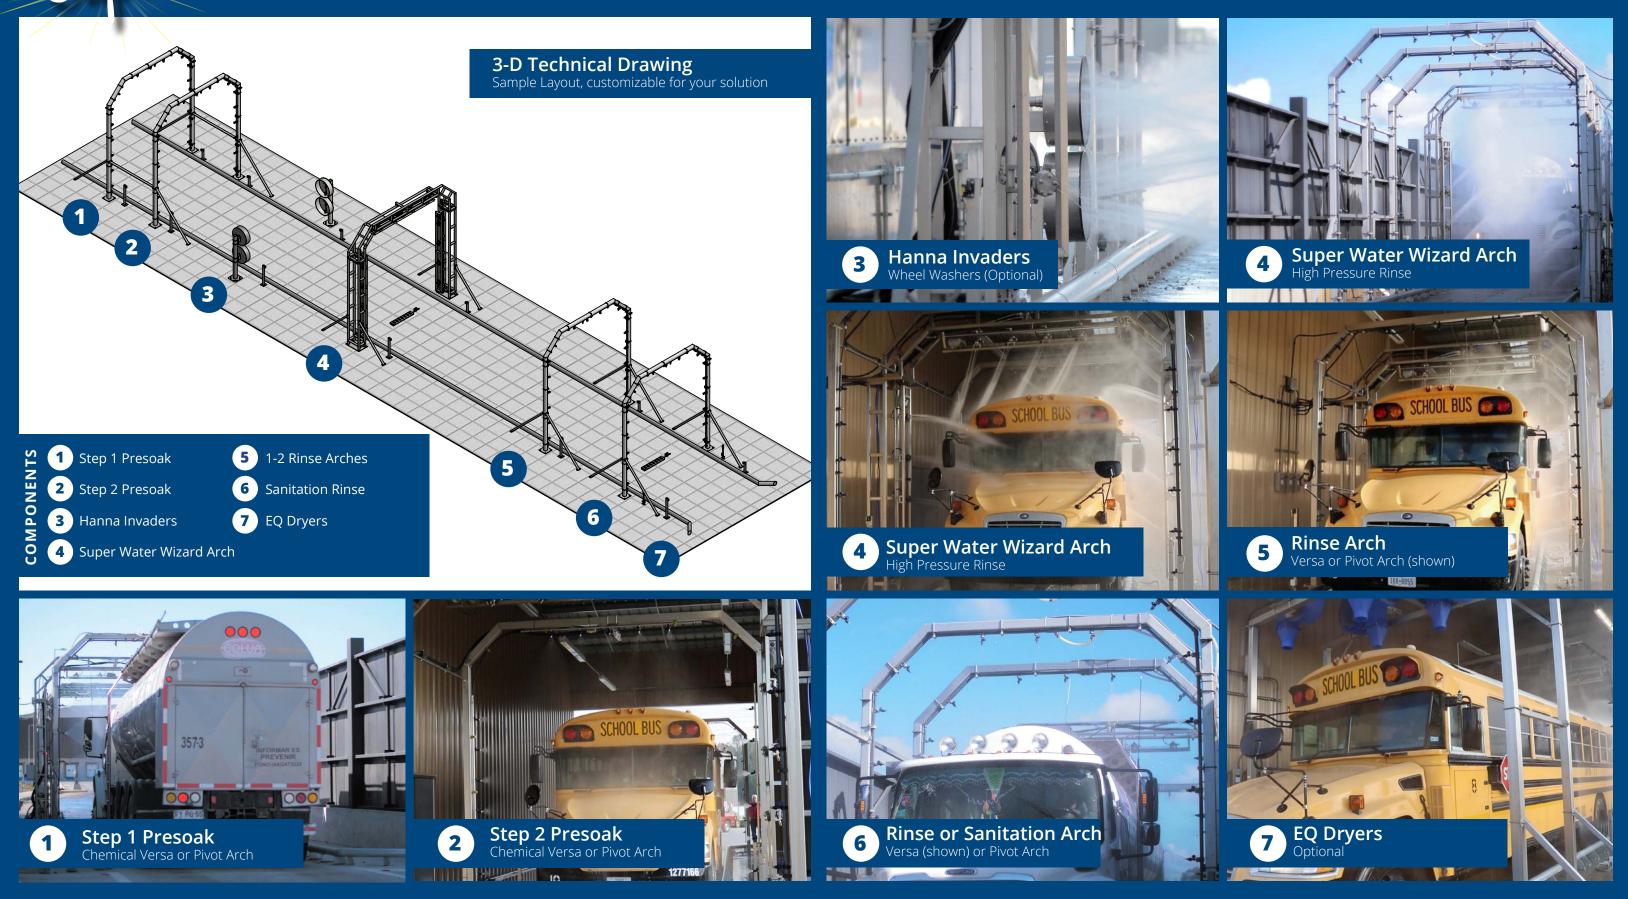

## Super Water Wizard Truck Wash Features

including sanitation, and with optional EQ Dryer system.

5842 W 34th St, Houston, TX 77092 • 1.800.999.9878 • www.colemanhanna.com

5842 W 34th St, Houston, TX 77092 • 1.800.999.9878 • www.colemanhanna.com

### Build your truck wash to suit your needs! Customizable with different arch types