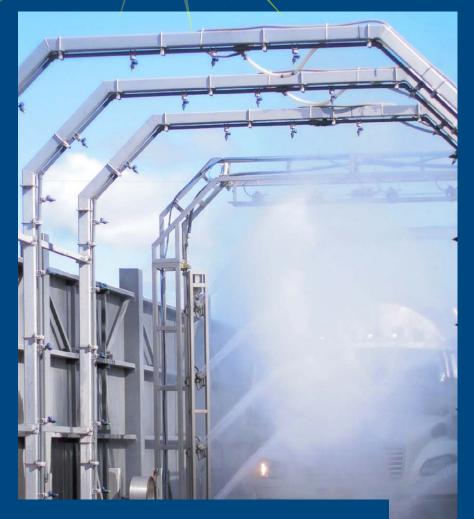

# Super Water Wizard Truck Wash

Super Water Wizard Arch

The **Super Water Wizard Truck Wash** features 5<sup>+</sup> sets of powerful cleaning oversized arches and high pressure tire washers. This system can be customized to fit your needs adding additional arches, chemical tire cleaners, and specific chemicals such as high PH or santizing to add an extra cleaning touch. The final Santizing Rinse Arch cleans the vehicles to meet standards to be utilized in the food industry. This touch-free system is ideal for cleaning large industrial trucks, buses, and 18 wheelers.

Consider the **Super Water Wizard Truck Wash** for on-site locations at food processing plants, bus barns or storage facilities, truck stops, distribution centers, warehouses and more!

5842 W 34th St, Houston, TX 77092 1.800.999.9878 • 1.713.683.9878