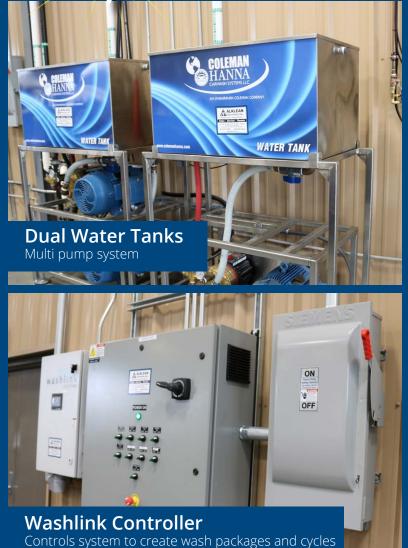

## Swoev Water Wizard Truck Wash Equipment Room

#### **Technical Requirements:**

- 1,000 PSI Required for Wheel Washers and Super Water Wizard Arch
- High Pressure Dual Pump
- 36 GPM

> ---