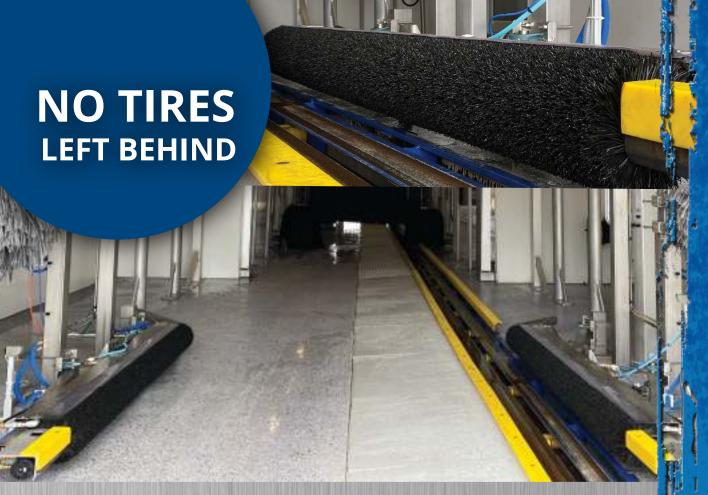

**H426989 104" HANNA TIRE GLAZE** 

## The new 104" Hanna Tire Glaze

- It comes with a Dual-Head Pump allowing you to adjust the chemical on the driver & passenger side independently
- Exclusive Drip Manifold System applies chemical to the tips of the rotating Polyethylene heavy flagged brush
- Special Manifold is fed from three different points to ensure an even delivery of product to the Tire Glaze
- Contours to the shape of the tire to maximize coverage
- Protective cover to minimize tire splatter on the vehicle