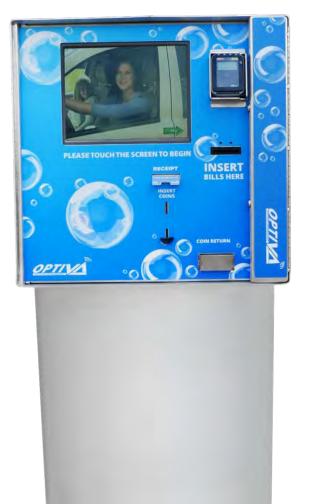

## Offer More Ways to Pay with the OptiVA Virtual Attendant Entrance System

Introducing the latest innovation in entry systems: the **OptiVA Virtual Attendant.** The **OptiVA Virtual Attendant** offers your customers More Ways to Pay, 7x24 hosting & support and WashMAX remote management and marketing tools to maximize your profits. AVAILABLE IN 3 DIFFERENT MODELS:

- 1) CASHLESS- CODE/CREDIT ONLY
- 2) SINGLE BILL ACCEPTOR/DISPENSER WITH COIN ACCEPTOR/DISPENSER
- 3) DUAL BILL DISPENSER, SINGLE BILL ACCEPTOR, OPTIONAL COIN ACCEPTOR DISPENSER

The OptiVa Virtual Attendant greets your customer, educates them on key wash benefits and upsells them to a higher ticket price - almost better than if you were doing it yourself! The Virtual Attendant offers a warm and friendly greeting that provides excellent customer experience. Studies show that if a customer is offered a compelling proposition, half of them will upgrade to a higher wash package and an additional service! The Virtual Attendant offers your customers More Ways to Pay including the new NFCbased contactless credit cards and smart phone based mobile payments including Apple Pay, Google Wallet, and PayPal Here with the added security of an EMV Level 2 certified reader!