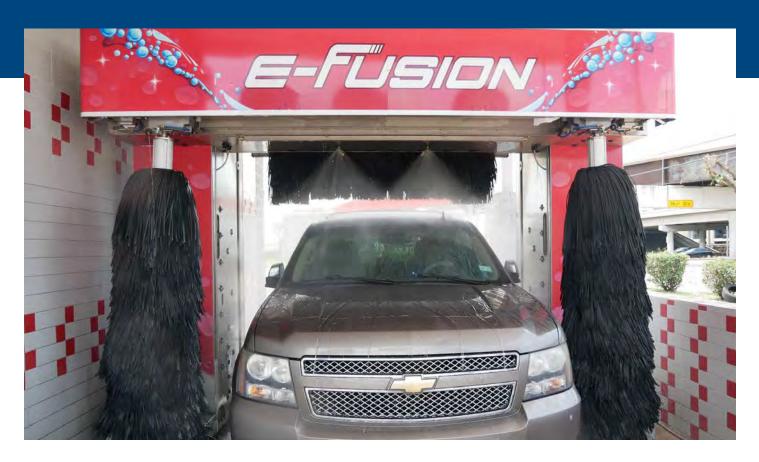

## **EFUSION**<sup>TM</sup> SOFT TOUCH IN BAY AUTOMATIC SYSTEM

The **eFusion™** is the customer's choice soft touch wash system. It is designed to effectively clean a vehicle using our unique SparkleSoft wash material. The eFusion™ is programmable to fit your wash needs.

Every unit is equipped with 3 SparkleSoft brushes, Foaming Pre-wash, Entrance Signs, Web Enabled Computer Monitoring and all Stainless Steel construction

The SparkleSoft soft touch component of the **eFusion** has three brushes. Two sides and onetop brush. The customer has the option to have side brushes only, top brush only or a combination of both top and side brushes onany wash cycle. The top brush will rotate one direction and then change