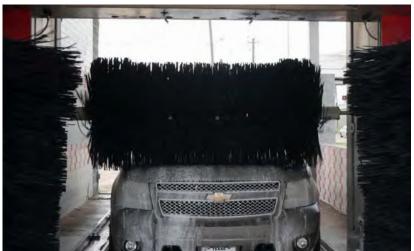

Every unit is equipped with 3 SparkleSoft brushes, Foaming Pre-wash, Entrance Signs, Web Enabled Computer Monitoring and all Stainless Steel construction

The SparkleSoft soft touch component of the **eFusion** has three brushes. Two sides and onetop brush. The customer has the option to have side brushes only, top brush only or a combination of both top and side brushes onany wash cycle. The top brush will rotate one direction and then change

directions as it approaches the rear of the vehicle for maximum cleaning and less potential for damage. The system uses a multi-axis coordinated brush motion control to adjust the top and side brushes to the exact contour of every vehicle. Each brush uses an amp sensing technique to stay in constant contact with the vehicle and with just the right amount of cleaning pressure to ensure a clean vehicle. Counter rotating side brushes cross over the center line of every vehicle for complete coverage.