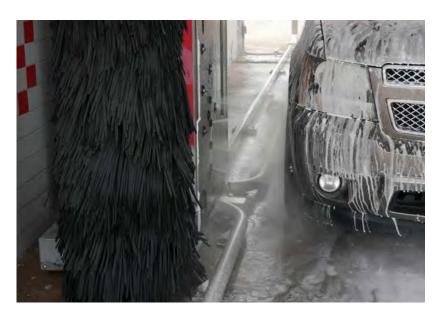

Every unit is equipped with 3 SparkleSoft brushes, Foaming Pre-wash, Entrance Signs, Web Enabled Computer Monitoring and all Stainless Steel construction

The SparkleSoft soft touch component of the **eFusion** has three brushes. Two sides and onetop brush. The customer has the option to have side brushes only, top brush only or a combination of both top and side brushes onany wash cycle. The top brush will rotate one direction and then change

directions as it approaches the rear of the vehicle for maximum cleaning and less potential for damage. The system uses a multi-axis coordinated brush motion control to adjust the top and side brushes to the exact contour of every vehicle. Each brush uses an amp sensing technique to stay in constant contact with the vehicle and with just the right amount of cleaning pressure to ensure a clean vehicle. Counter rotating side brushes cross over the center line of every vehicle for complete coverage.