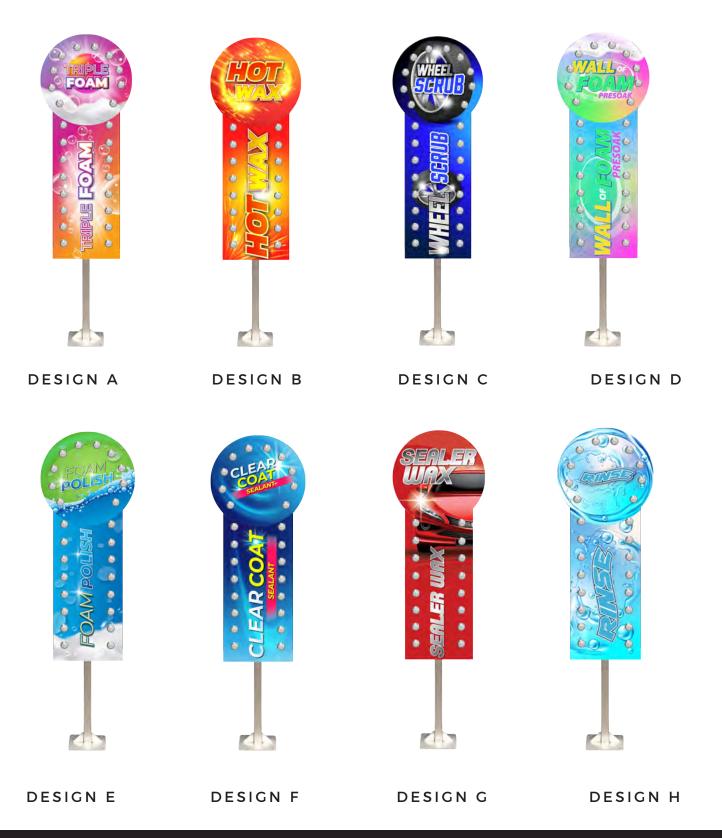

## Choose from our stock gallery or specify your custom design and message graphics (Additional cost for custom graphics)

Only the graphic will be here- not the light bulb.