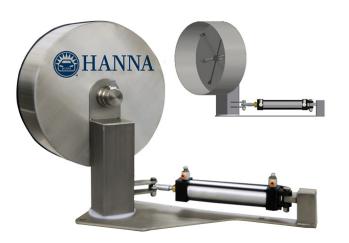

## Hanna Pivoting Wheel Washer creates impingement and maximizes dwell time through the use of a rotating manifold that pivots to

follow both the front & rear wheels.

The Hanna Pivoting Wheel Washer utilizes Hanna's exclusive spray head with multiple zero degree nozzles to deliver a concentrated blast of water onto the wheel surface. The freestanding modular design requires little conveyor space and is simple to add to new or existing car washes.

## FEATURES

- The Pivoting Wheel Washer utilizes two self rotating spray heads each with 5 nozzles (10 total on each side) delivering 18 gpm at 1000 psi.
- The Pivoting Wheel Washer rotating swivel is rated to 5000 PSI for extra strength and longevity.
- The Pivoting Wheel Washer followsthe front wheel before pivoting to follow the rear wheel.
- The ability to follow each wheelallows for maximum dwell time and impingement.