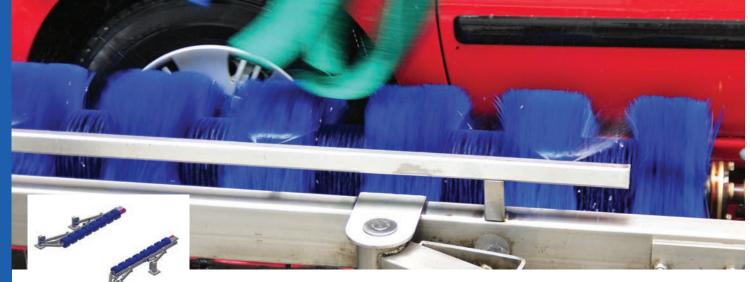

Hanna's Stepped Tire Brush was created out of the need to safely and automatically clean the outside surface of the tire while cleaning the inside surface of the wheel at the same time. The Stepped Brush is designed using 9" Polypropylene in a dense concentration for washing the tire along with 12" lengths of Polypropylene with feathered tips for washing the inside of the wheel. These sections alternate in 6" increments for the length of the 96" brush. Field conversion kits are also available for existing TW-96 Tire Washers.

## FEATURES:

- 9" & 12" Polypropylene Stepped Brush
- 3" (.08m) diameter PVC entrance guides included
- Pneumatic retracts
- Does not include water plumbing or internal hydraulic plumbing
- Available in hydraulic drive only
- Hydraulic flow controls and solenoid valves are included in proportionator pricing or purchased separately