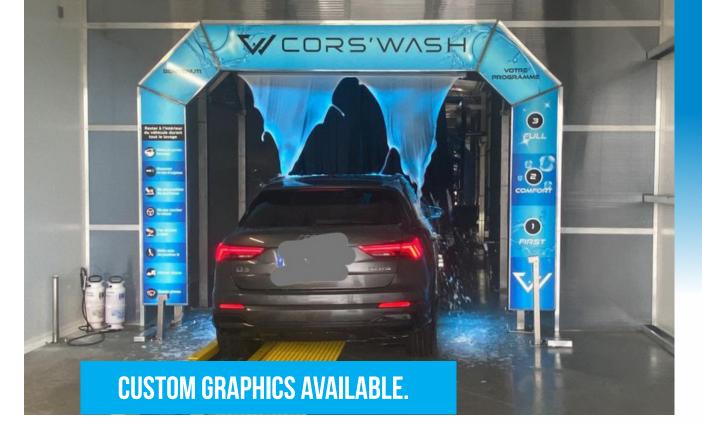

The left side of the arch details important safety tunnel instructions making it easy for your employees to point out. The right side of the arch has confirmation lights notifying the customer of the wash package they selected and are receiving. This provides confirmation to the customer ensuring they are receiving the package they paid for.

## **SPECIFICATIONS:**

- All Stainless Steel Construction with Lexan panels
- Attractive graphics on Lexan Panels
- 12 VDC LED's behind the Lexan panel to back light the graphics
- Right hand side serves as a confirmation arch to show customer the wash package purchased.
- Left Hand side of arch serves as instructions to customer for proper way to enter tunnel
- Custom Graphics Available on Arch
- Send us your digitized logo to be added to your Grand Entrance Arch
- Outside Dimensions: 10'-2" high x 13'-1" wide
- Inside Dimensions: 8'-1" high x 9'-1" wide
- Clearance: 96"

## A NEW LOOK HAS Never been So easy!

The arch graphics are custom designed to promote your brand in a professional manner that is precise and attractive to your customer. The panels can be easily removed and changed to a new message when an update is needed.