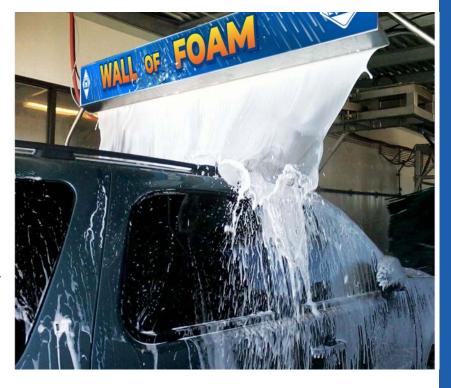

## **WALL OF FOAM**

## Attract new customers and increase profits by adding the Coleman Hanna Wall of Foam Arch!

The Coleman Hanna Carwash Systems Wall of Foam Arch is a versatile multi-use foam curtain applicator. It can be used to apply foam conditioners for cleaning, foaming polish for shine and protection or a water fall arch for sealing or rinsing.

When used as a foaming arch it utilizes three separate foam generators that adjust the amounts of chemical, water, and air to get the desired foam wetness and the consistency you want. The arch can come with custom graphics that are tailored to your car wash allowing you to promote your brand, a specific use, or a new car wash package.

The Coleman Hanna **Wall of Foam** can be mounted on an existing Versa Arch or can be mounted on the new Horizon arches.