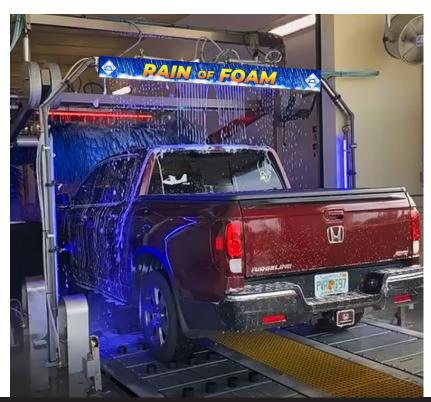

# **RAIN OF FOAM**

### 3 Foam Generators: H816034:

(You will need a gty of 3 for each Rain of Foam Manifold)

H817859: RED. GREEN. YELLOW. BLUE & PURPLE 288W LED Light Bars

(You would select the color you want.)

#### H817859:

RGB288W LED Light Bar