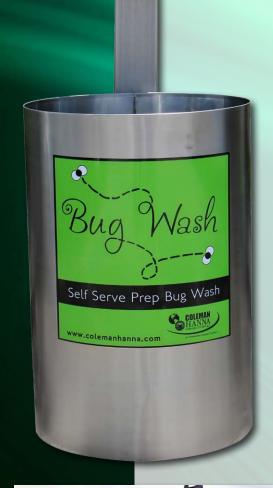

## Vash Self Serve Prep Wash Station

Self Serve Bug Wash Station with Custom Logo Decal

## Ensure stuck on bugs are GONE with the all stainless steel self serve **Bug Wash!**

During the summer, stuck on bugs pose a problem for car wash operators. With the **Bug Wash** self serve prep wash station, operators can be confident that all bugs will come off after the wash. This high quality all stainless steel unit has a long life able to withstand customer use or abuse. This easy to apply pre-wash is applied by customers prior to entering a wash bay.

This prep wash station is suitable for multiple applications and can help remove stuck on dirt or snow sludge during the winter time. The **Bug Wash** prep wash station is dependable and suitable for year round use. Customize your **Bug Wash** station with your logo for additional fees.

## **Technical Specifications:**

- Stainless steel tank
- Aluminum 4" x 4" post with baseplate
- Tank will hold over 30 gallons
- Drain valve in bottom of the tank
- Stainless steel fitting near top to plumb in for easy filling
- Shelf inside tank to keep brush from going all the way to the bottom of the tank
- Stainless steel tray to hold sponges