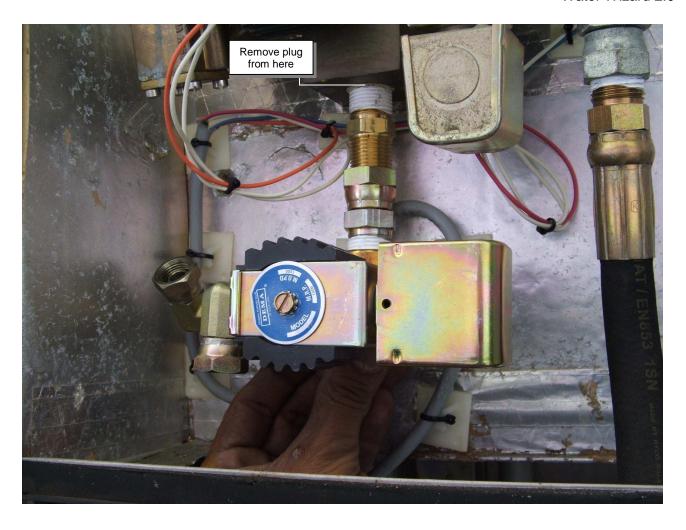

• Install cable carriers to Gantry as shown above with the 1/4" hardware provided

Install wheel scrub assemblies with the ½" hardware provided

In High Pressure Valve Box, remove plug and install fittings and valve as shown