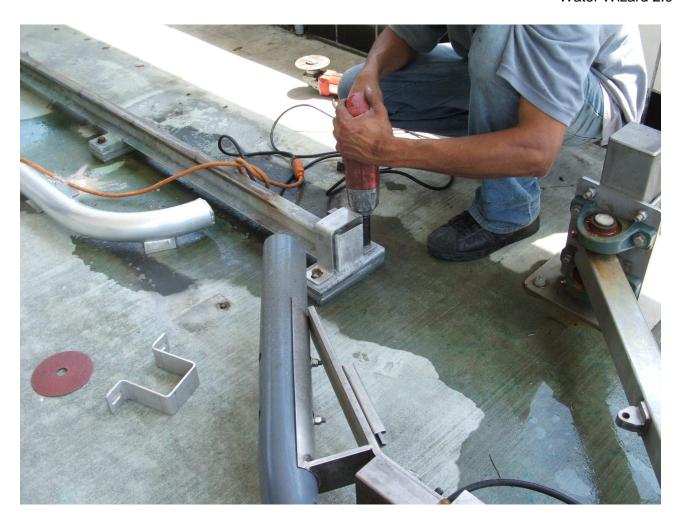

• Using an appropriate grinder wheel, cut the welded end-stop plate off on the reference line previously marked (1/4" below the top of the new end-stop)

Install the new end-stops

Install eye box ramps over all existing eye boxes

• Install new guide rails according to included Bay Layout print

Lay out hole locations according to provided print

NOTE: Using an electrical knock-out punch is the best way to make the 1-3/8" grommet holes in the skin panels. Use a 1" knock-out die for the grommet holes.