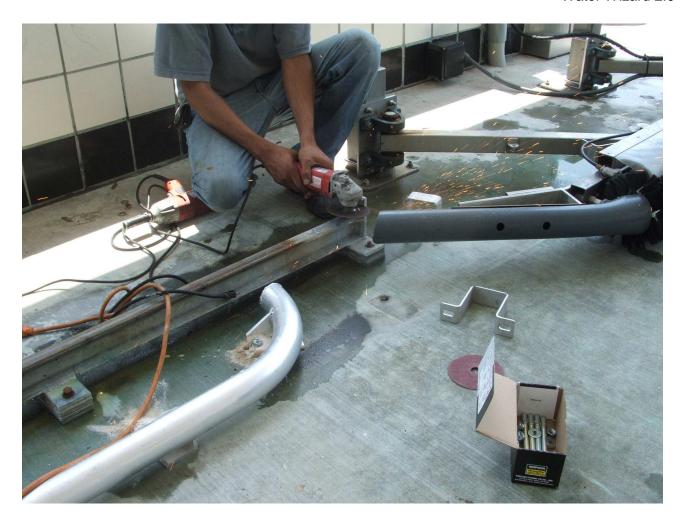

#### Wheel Scrub Brush Retrofit Installation

Remove existing guide rails

- Remove nuts on the exit end of each track
- Place new end-stops in position
- Mark the welded plate 1/4" below the top of the new end-stop

• Using an appropriate grinder wheel, cut the welded end-stop plate off on the reference line previously marked (1/4" below the top of the new end-stop)

Install the new end-stops

Install eye box ramps over all existing eye boxes