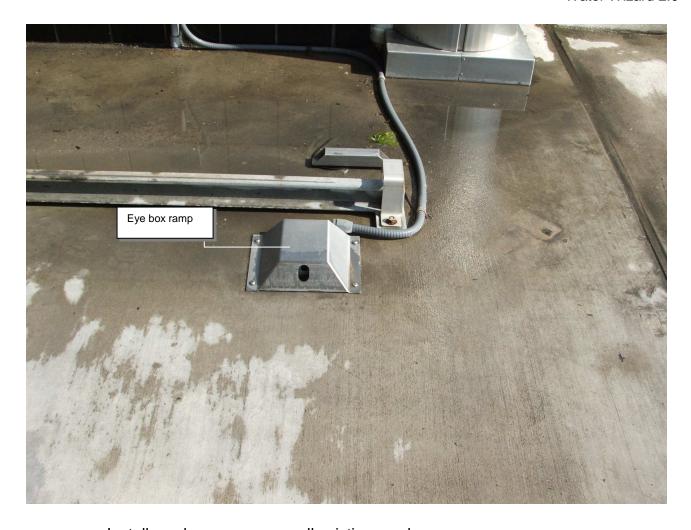

• Using an appropriate grinder wheel, cut the welded end-stop plate off on the reference line previously marked (1/4" below the top of the new end-stop)

Install the new end-stops

Install eye box ramps over all existing eye boxes