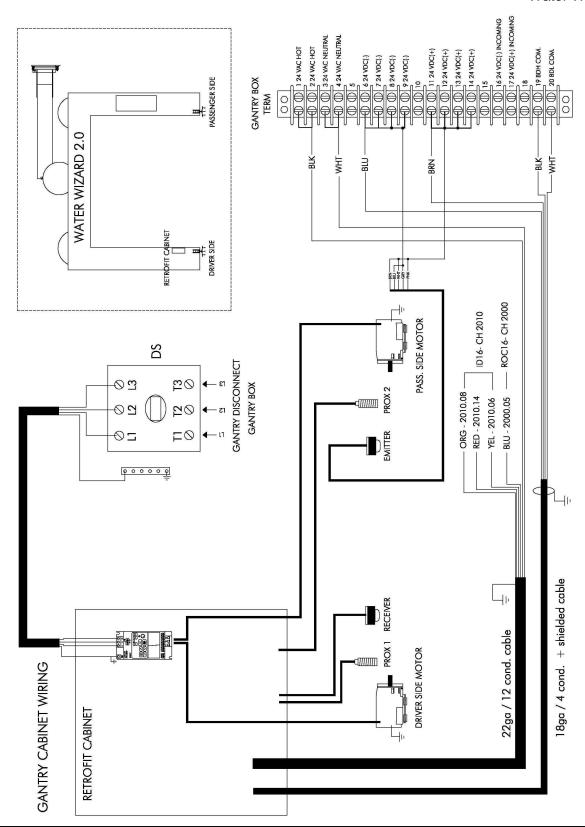

- Pull the individual eye cable provided into cabinet
- Pull wires labeled "To Gantry Cabinet" into cabinet
- Terminate all wires according to the schematic provide

• Terminate all ground wires (green or un-insulated) to the ground block as shown