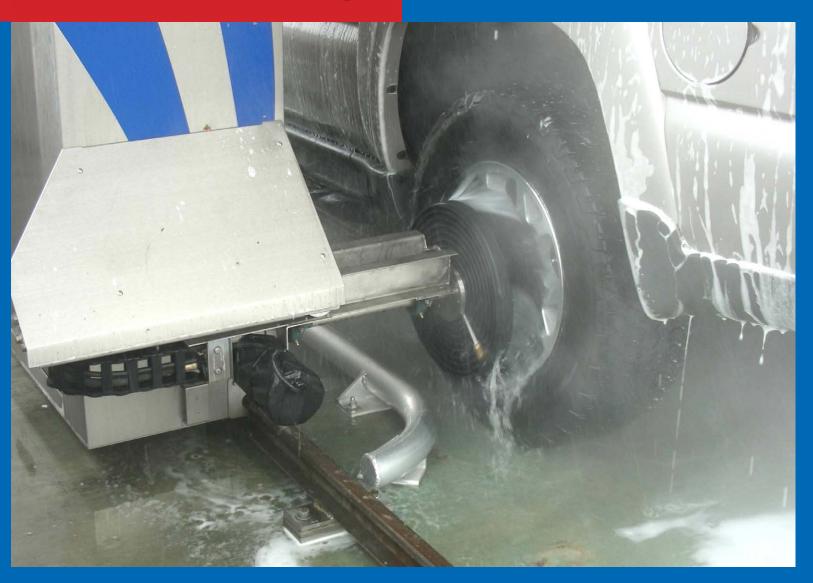

• Install cable carriers to Gantry as shown above with the 1/4" hardware provided

Install wheel scrub assemblies with the ½" hardware provided

In High Pressure Valve Box, remove plug and install fittings and valve as shown

 From Gantry passenger side, install high pressure hose and motor cable as shown above

- Installed Wheel Scrub Brush with cable carrier in place
- See drawing on page 36 for high pressure plumbing configuration.