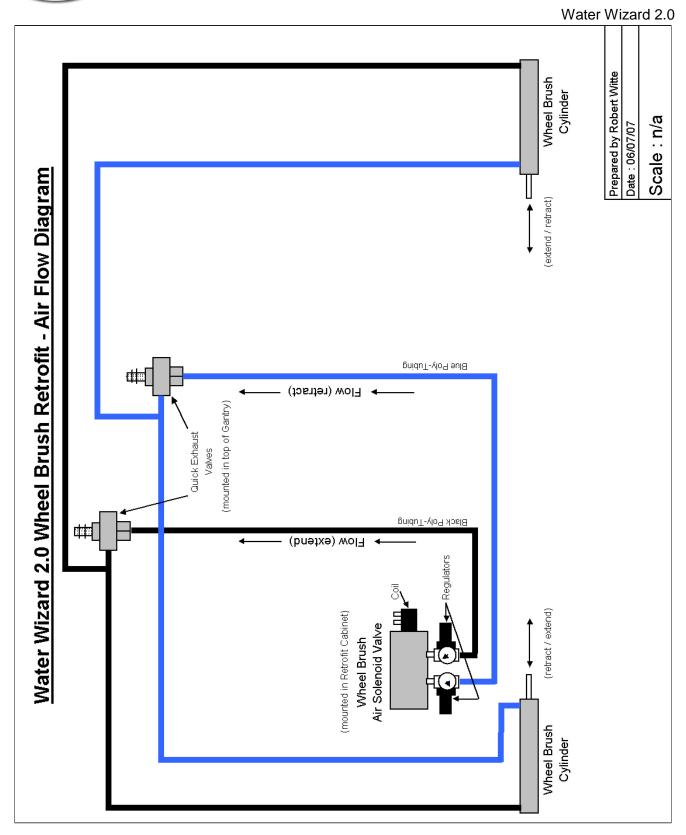

- Install Poly-Tubing per Flow Diagram provided
- Pull cables and high pressure hose across the top of Gantry (stay away from moving parts)
- Install Proxes with ¼" gap between them and the target

NOTE: Cable from this motor must be connected directly to the T1, T2, T3 terminals on the VFD.

- Install High Pressure Wheel Scrub hoses
- Connect 18ga/2 Conductor cable from the Wheel Scrub Control Unit to the solenoid wires

 Install the Quick Exhaust Valves as shown and plumb them according to the Flow Diagram provided