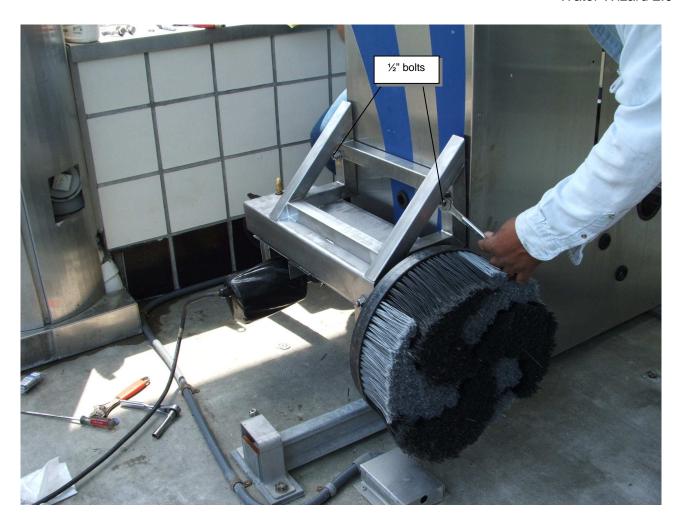

• Install cable carriers to Gantry as shown above with the 1/4" hardware provided

Install wheel scrub assemblies with the ½" hardware provided

In High Pressure Valve Box, remove plug and install fittings and valve as shown