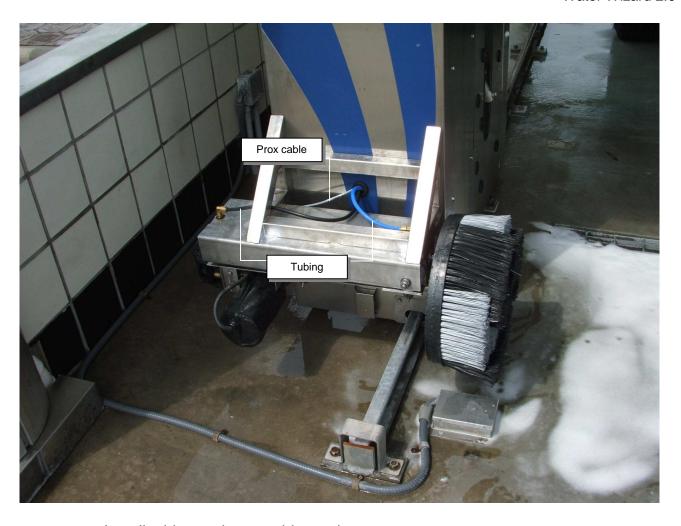

- Install Poly-Tubing per Flow Diagram provided
- Pull cables and high pressure hose across the top of Gantry (stay away from moving parts)
- Install Proxes with ¼" gap between them and the target

NOTE: Cable from this motor must be connected directly to the T1, T2, T3 terminals on the VFD.

Install tubing and prox cable as shown

- Install small J-box with tech screws provided
- Connect wires using wire nuts

NOTE: Turn power off at the Electrical Control Center inside the equipment room at this time!