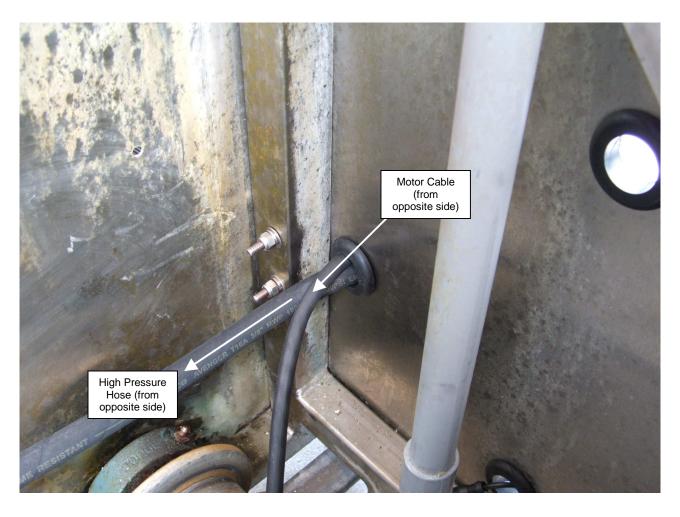

 From Gantry passenger side, install high pressure hose and motor cable as shown above

- Installed Wheel Scrub Brush with cable carrier in place
- See drawing on page 36 for high pressure plumbing configuration.