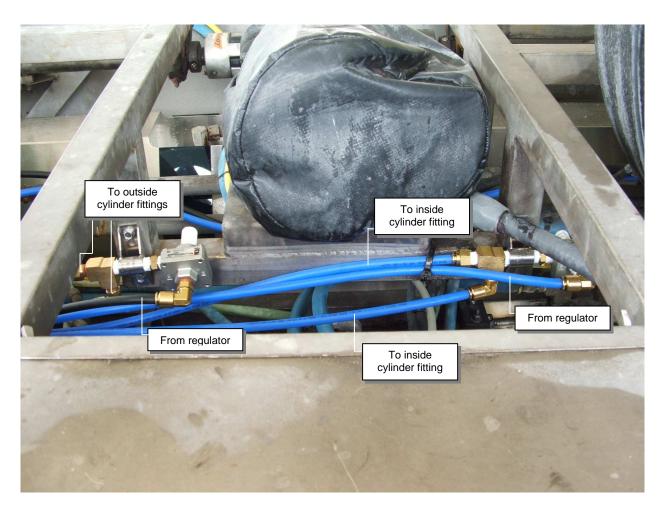

• Install cable carriers to Gantry as shown above with the 1/4" hardware provided

Install wheel scrub assemblies with the ½" hardware provided

In High Pressure Valve Box, remove plug and install fittings and valve as shown

 From Gantry passenger side, install high pressure hose and motor cable as shown above

- Installed Wheel Scrub Brush with cable carrier in place
- See drawing on page 36 for high pressure plumbing configuration.