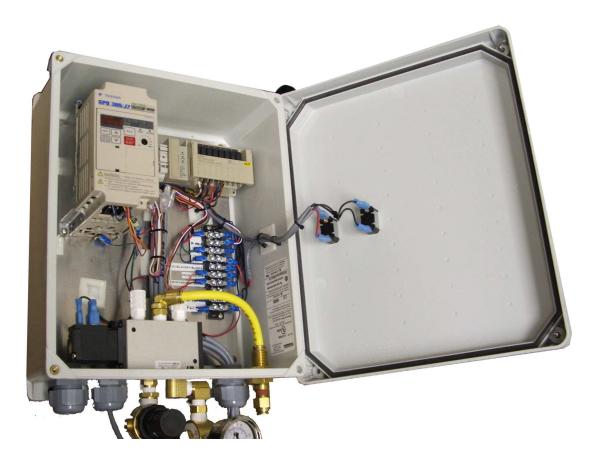

NOTE: The production version of this unit is in a slightly smaller box and the panel is arranged differently. The door also hinges on the opposite side. See next page for photo of production box!

**Production Unit Box** 