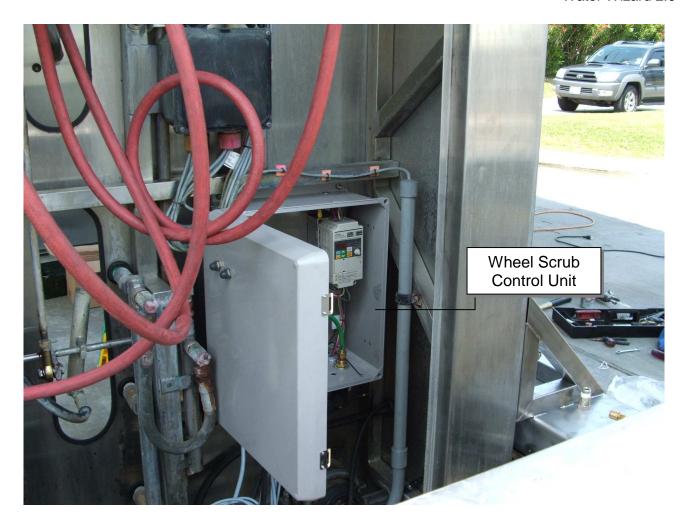

 Mark and drill holes to mount the Wheel Scrub Control Unit as shown in photo above (use ½" hardware provided)

- Install Tee as shown in photo above
- Install air supply line from connection shown in photo above to the Wheel Brush Control Unit