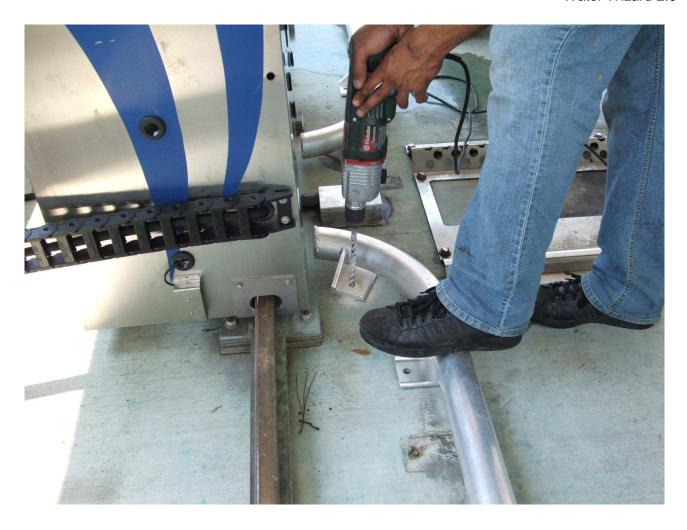

• Install cable carriers to Gantry as shown above with the 1/4" hardware provided

Install wheel scrub assemblies with the ½" hardware provided

In High Pressure Valve Box, remove plug and install fittings and valve as shown

 From Gantry passenger side, install high pressure hose and motor cable as shown above

- Installed Wheel Scrub Brush with cable carrier in place
- See drawing on page 36 for high pressure plumbing configuration.