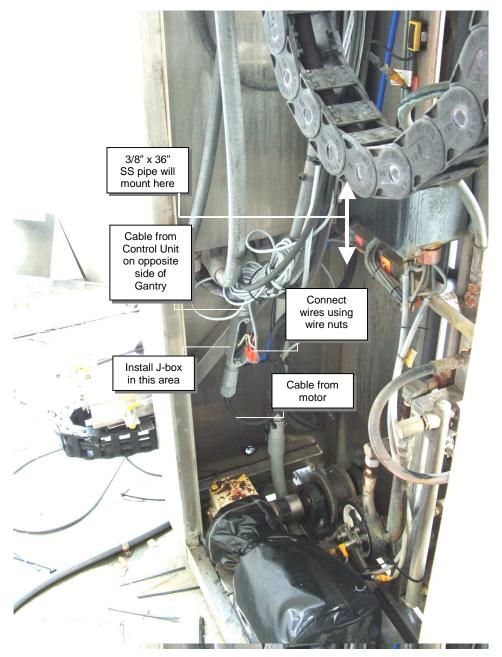

• Install cable carriers to Gantry as shown above with the 1/4" hardware provided

Install wheel scrub assemblies with the ½" hardware provided

In High Pressure Valve Box, remove plug and install fittings and valve as shown

 From Gantry passenger side, install high pressure hose and motor cable as shown above

- Installed Wheel Scrub Brush with cable carrier in place
- See drawing on page 36 for high pressure plumbing configuration.

- Place eye cable through grommet as shown above
- Mount cable carrier to bracket as shown above
- Secure hose on one side of carrier and cable on the other (make sure they are not twisted)

Install Wheel Scrub Control Unit in the location shown above