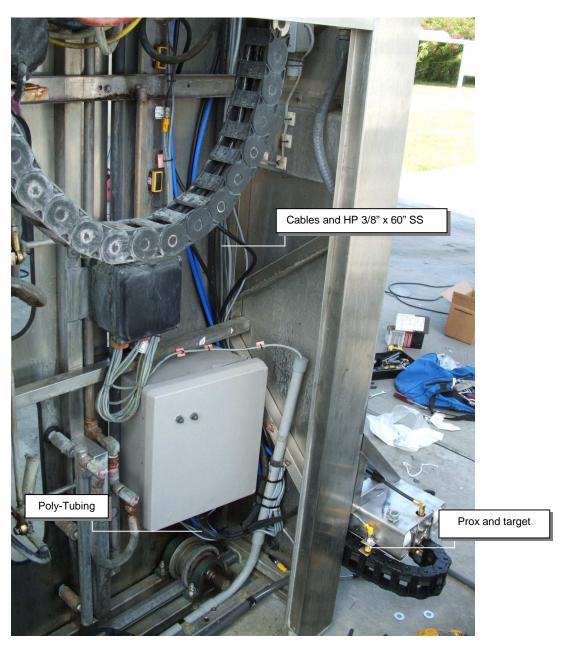

• Install cable carriers to Gantry as shown above with the 1/4" hardware provided

Install wheel scrub assemblies with the ½" hardware provided

In High Pressure Valve Box, remove plug and install fittings and valve as shown

 From Gantry passenger side, install high pressure hose and motor cable as shown above

- Installed Wheel Scrub Brush with cable carrier in place
- See drawing on page 36 for high pressure plumbing configuration.

- Install Poly-Tubing per Flow Diagram provided
- Pull cables and high pressure hose across the top of Gantry (stay away from moving parts)
- Install Proxes with ¼" gap between them and the target

NOTE: Cable from this motor must be connected directly to the T1, T2, T3 terminals on the VFD.

Install tubing and prox cable as shown

- Install small J-box with tech screws provided
- Connect wires using wire nuts

NOTE: Turn power off at the Electrical Control Center inside the equipment room at this time!