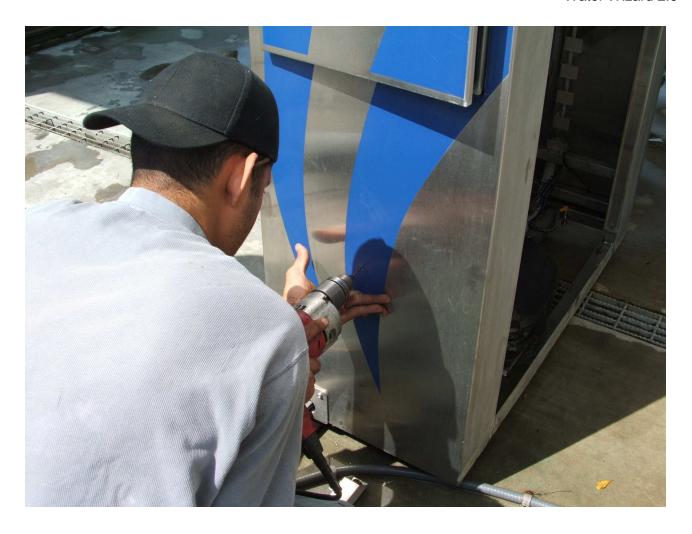

Pilot drill all holes using 1/8" drill bit

- Increase the hole sizes to 5/16" on all holes except for the two bottom holes
- The two bottom holes are for the eye brackets which install using 1/8" rivets

NOTE: All 5/16" or larger holes drilled into the Gantry frame must be drilled completely through the tubing.

- Increase hole sizes as marked in photo (debur 1-3/8" holes and install grommets)
- Install eye brackets using the 1/8" rivets