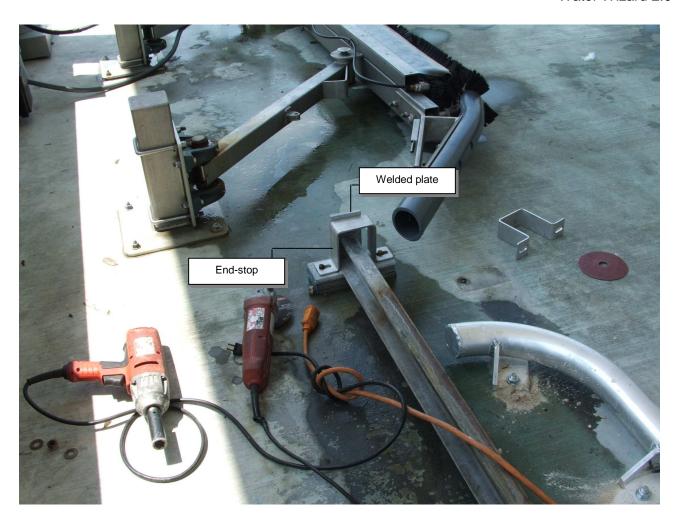

#### Wheel Scrub Brush Retrofit Installation

Remove existing guide rails

- Remove nuts on the exit end of each track
- Place new end-stops in position
- Mark the welded plate 1/4" below the top of the new end-stop

• Using an appropriate grinder wheel, cut the welded end-stop plate off on the reference line previously marked (1/4" below the top of the new end-stop)

Install the new end-stops

Install eye box ramps over all existing eye boxes