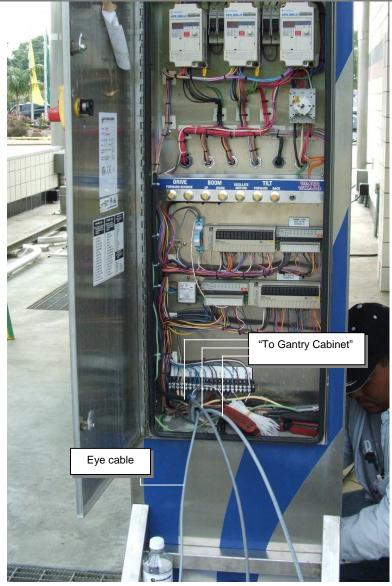

- Pull the individual eye cable provided into cabinet
- Pull wires labeled "To Gantry Cabinet" into cabinet
- Terminate all wires according to the schematic provide

• Terminate all ground wires (green or un-insulated) to the ground block as shown