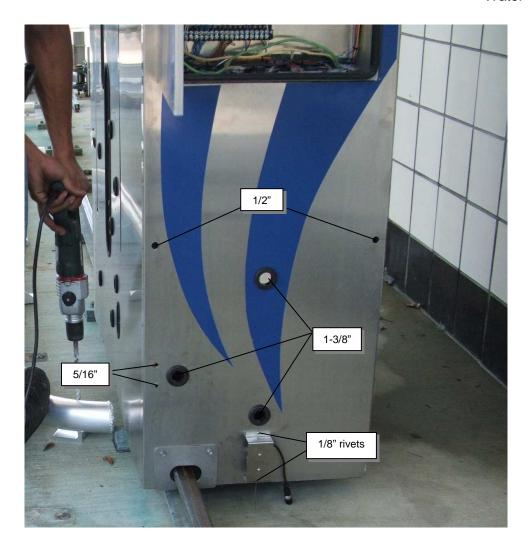

• Install new guide rails according to included Bay Layout print

Lay out hole locations according to provided print

NOTE: Using an electrical knock-out punch is the best way to make the 1-3/8" grommet holes in the skin panels. Use a 1" knock-out die for the grommet holes.

Pilot drill all holes using 1/8" drill bit

- Increase the hole sizes to 5/16" on all holes except for the two bottom holes
- The two bottom holes are for the eye brackets which install using 1/8" rivets

NOTE: All 5/16" or larger holes drilled into the Gantry frame must be drilled completely through the tubing.

- Increase hole sizes as marked in photo (debur 1-3/8" holes and install grommets)
- Install eye brackets using the 1/8" rivets