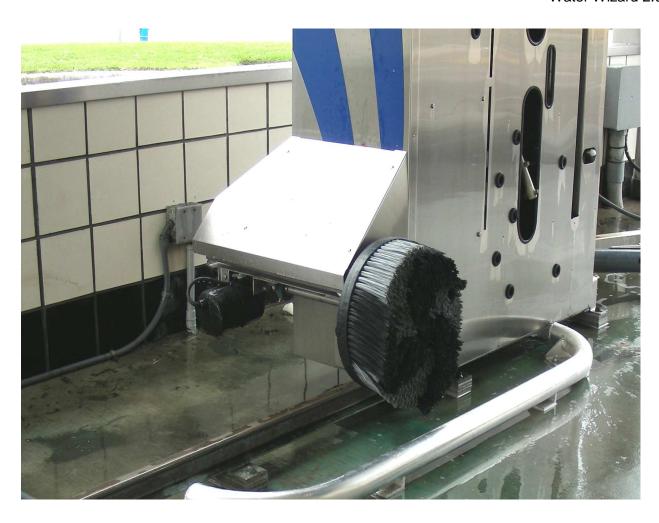

this motor must be connected directly to the T1, T2, T3 terminals on the VFD.



- Install High Pressure Wheel Scrub hoses
- Connect 18ga/2 Conductor cable from the Wheel Scrub Control Unit to the solenoid wires





 Install the Quick Exhaust Valves as shown and plumb them according to the Flow Diagram provided





Install tubing and prox cable as shown





- Install small J-box with tech screws provided
- Connect wires using wire nuts





NOTE: Turn power off at the Electrical Control Center inside the equipment room at this time!



- Pull the individual eye cable provided into cabinet
- Pull wires labeled "To Gantry Cabinet" into cabinet
- Terminate all wires according to the schematic provide





• Terminate all ground wires (green or un-insulated) to the ground block as shown





• Completed Wheel Scrub Brush Retrofit Installation



### **WATER WIZARD 2.0**

Special Instructions when loading version 2.32 or 2.33

If your unit already has version 2.29 or 2.30, then the jumpers on channel 2011 have already been installed.

An Omron CJ1M-CPU13 PLC is required to load version 2.32 or higher. Prior to loading software version 2.32 there are two jumpers that must be installed for two future safety circuits. Turn off the power to the Electrical Control Center (ECC). Find the SRT2-ID16 in the ECC panel labeled "Channel 2011 (Input)". It is located on the left side of the panel near the center. Connect a wire, preferably blue in color, from the 24 VDC (-) on the 24 VDC Terminal Strip to input numbers 13 and 14 on this SRT2-ID16. There may be one jumper to remove in the G