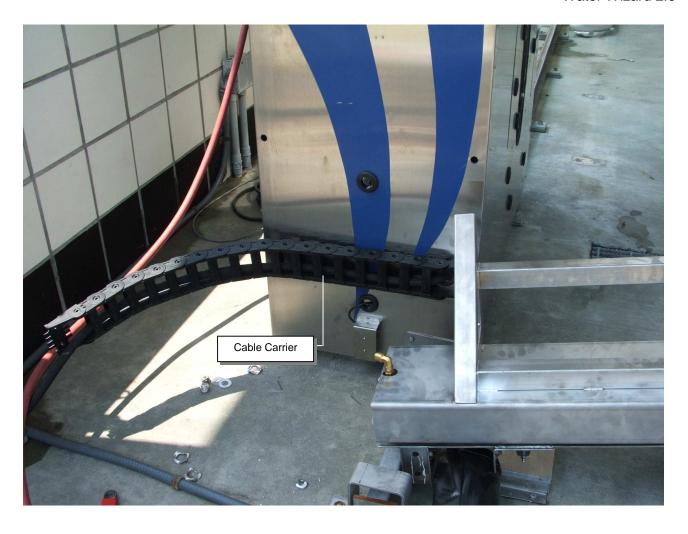

• Install cable carriers to Gantry as shown above with the 1/4" hardware provided

Install wheel scrub assemblies with the ½" hardware provided

In High Pressure Valve Box, remove plug and install fittings and valve as shown

 From Gantry passenger side, install high pressure hose and motor cable as shown above

- Installed Wheel Scrub Brush with cable carrier in place
- See drawing on page 36 for high pressure plumbing configuration.

- Place eye cable through grommet as shown above
- Mount cable carrier to bracket as shown above
- Secure hose on one side of carrier and cable on the other (make sure they are not twisted)

Install Wheel Scrub Control Unit in the location shown above