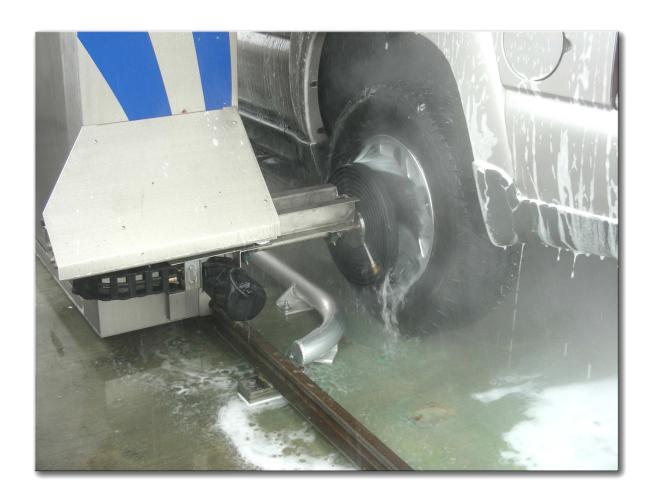

• Install cable carriers to Gantry as shown above with the 1/4" hardware provided

Install wheel scrub assemblies with the ½" hardware provided

In High Pressure Valve Box, remove plug and install fittings and valve as shown

 From Gantry passenger side, install high pressure hose and motor cable as shown above

- Installed Wheel Scrub Brush with cable carrier in place
- See drawing on page 36 for high pressure plumbing configuration.