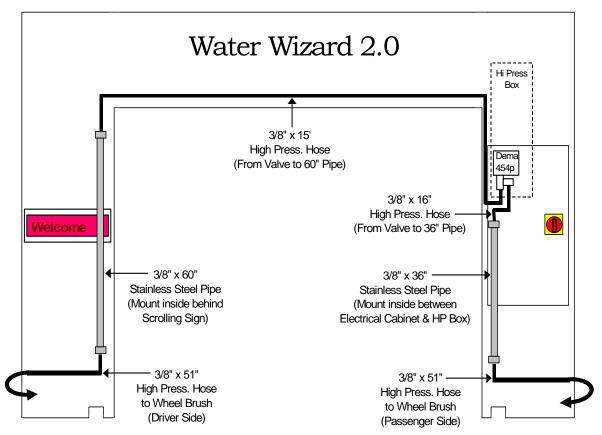

 From Gantry passenger side, install high pressure hose and motor cable as shown above

- Installed Wheel Scrub Brush with cable carrier in place
- See drawing on page 36 for high pressure plumbing configuration.