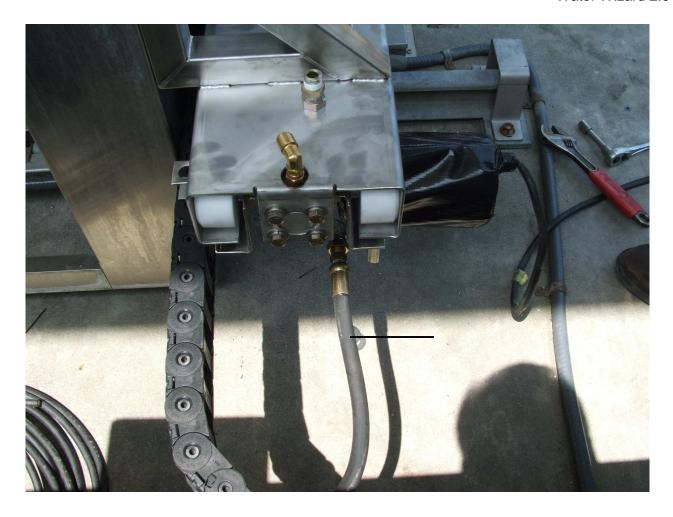

• Install cable carriers to Gantry as shown above with the 1/4" hardware provided

Install wheel scrub assemblies with the ½" hardware provided

In High Pressure Valve Box, remove plug and install fittings and valve as shown

 From Gantry passenger side, install high pressure hose and motor cable as shown above

- Installed Wheel Scrub Brush with cable carrier in place
- See drawing on page 36 for high pressure plumbing configuration.