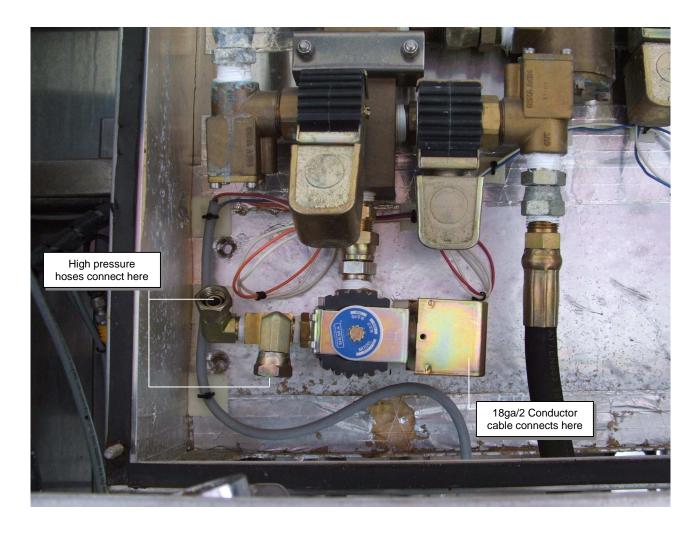

- Install High Pressure Wheel Scrub hoses
- Connect 18ga/2 Conductor cable from the Wheel Scrub Control Unit to the solenoid wires

 Install the Quick Exhaust Valves as shown and plumb them according to the Flow Diagram provided