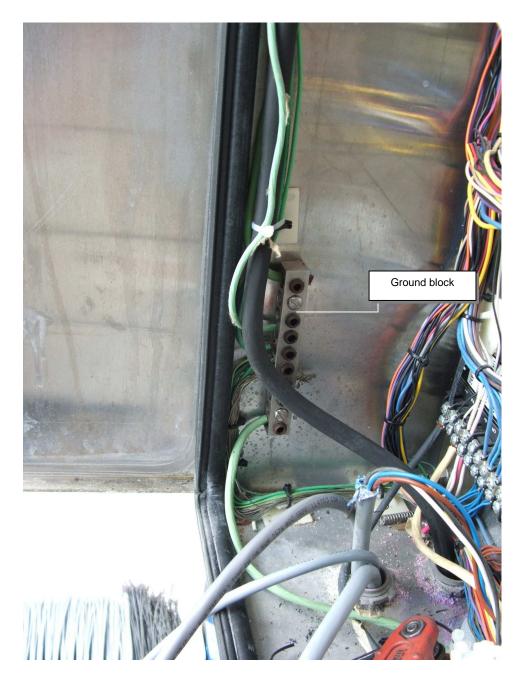

- Pull the individual eye cable provided into cabinet
- Pull wires labeled "To Gantry Cabinet" into cabinet
- Terminate all wires according to the schematic provide

• Terminate all ground wires (green or un-insulated) to the ground block as shown