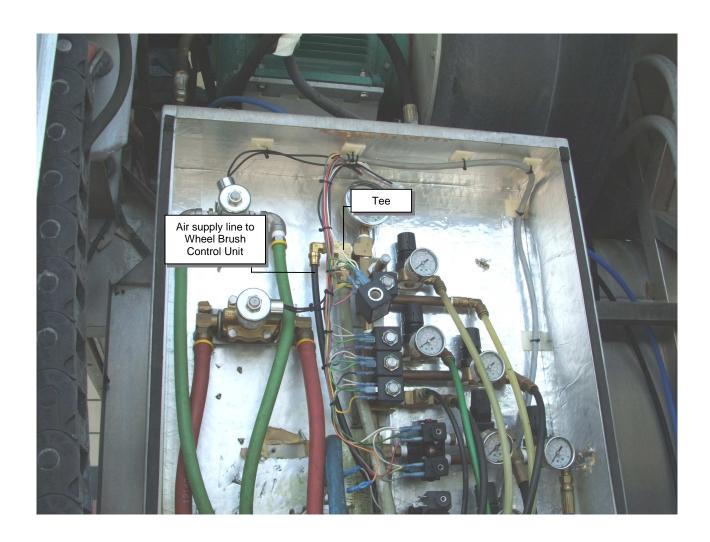

 Mark and drill holes to mount the Wheel Scrub Control Unit as shown in photo above (use ½" hardware provided)

- Install Tee as shown in photo above
- Install air supply line from connection shown in photo above to the Wheel Brush Control Unit

- Install Poly-Tubing per Flow Diagram provided
- Pull cables and high pressure hose across the top of Gantry (stay away from moving parts)
- Install Proxes with ¼" gap between them and the target

NOTE: Cable from this motor must be connected directly to the T1, T2, T3 terminals on the VFD.