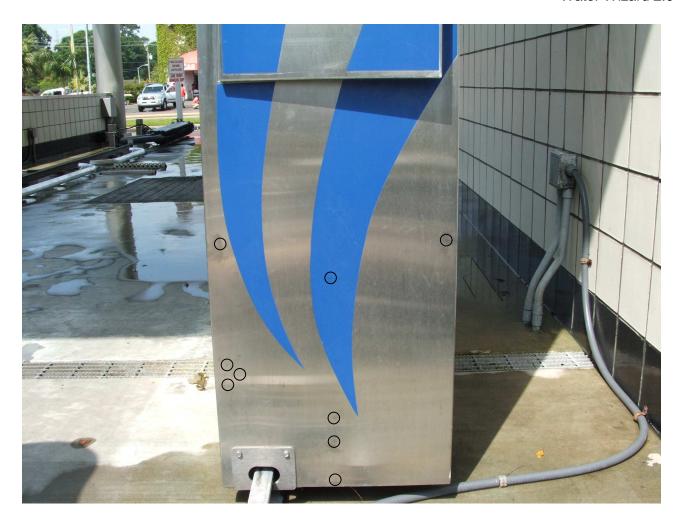

• Install new guide rails according to included Bay Layout print

Lay out hole locations according to provided print

NOTE: Using an electrical knock-out punch is the best way to make the 1-3/8" grommet holes in the skin panels. Use a 1" knock-out die for the grommet holes.

Pilot drill all holes using 1/8" drill bit

- Increase the hole sizes to 5/16" on all holes except for the two bottom holes
- The two bottom holes are for the eye brackets which install using 1/8" rivets

NOTE: All 5/16" or larger holes drilled into the Gantry frame must be drilled completely through the tubing.

- Increase hole sizes as marked in photo (debur 1-3/8" holes and install grommets)
- Install eye brackets using the 1/8" rivets