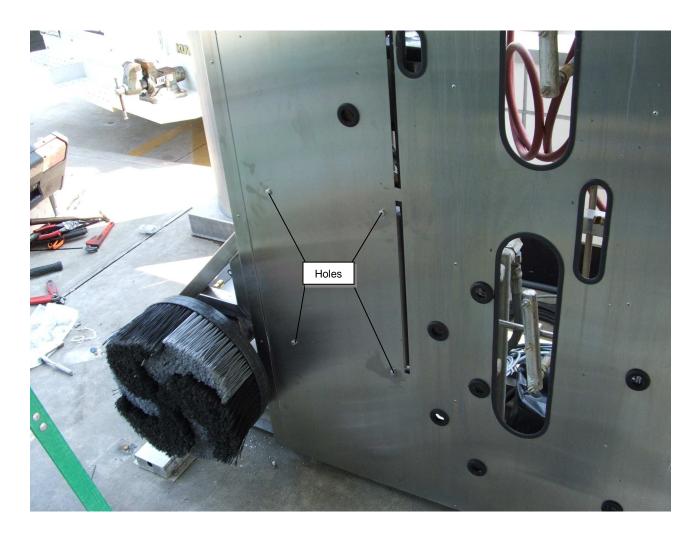

• Install new guide rails according to included Bay Layout print

Lay out hole locations according to provided print

NOTE: Using an electrical knock-out punch is the best way to make the 1-3/8" grommet holes in the skin panels. Use a 1" knock-out die for the grommet holes.

Pilot drill all holes using 1/8" drill bit

- Increase the hole sizes to 5/16" on all holes except for the two bottom holes
- The two bottom holes are for the eye brackets which install using 1/8" rivets

NOTE: All 5/16" or larger holes drilled into the Gantry frame must be drilled completely through the tubing.

- Increase hole sizes as marked in photo (debur 1-3/8" holes and install grommets)
- Install eye brackets using the 1/8" rivets