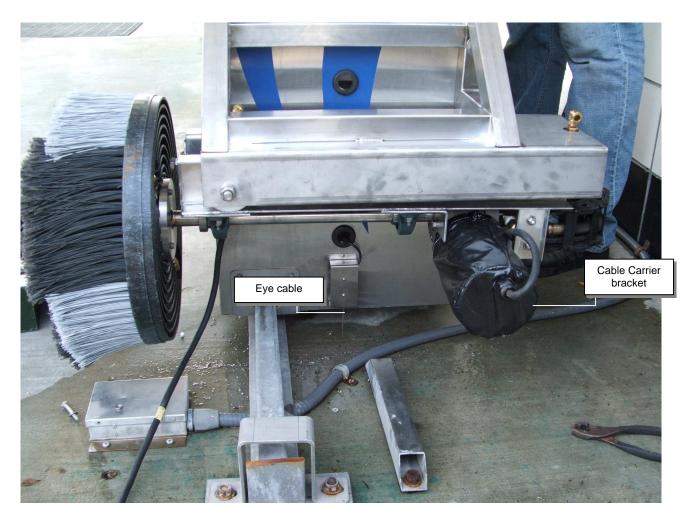

- Place eye cable through grommet as shown above
- Mount cable carrier to bracket as shown above
- Secure hose on one side of carrier and cable on the other (make sure they are not twisted)

Install Wheel Scrub Control Unit in the location shown above